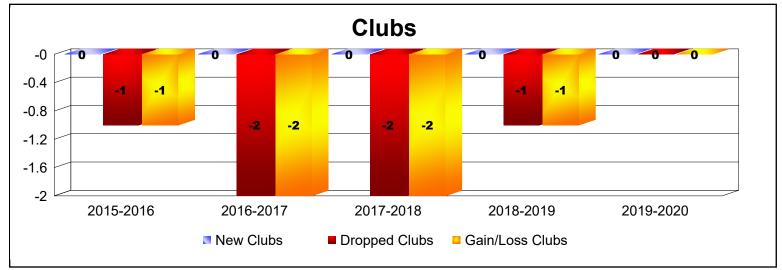

District 107 G

As of June 2020 Cumulative

| Year      | New<br>Clubs | Dropped<br>Clubs | Gain/<br>Loss<br>Clubs | New<br>Members | Charter<br>Members | Reinstate<br>Members | Transfer<br>Members | Total<br>Member<br>Added | Total<br>Members<br>Dropped | Gain/<br>Loss<br>Members |
|-----------|--------------|------------------|------------------------|----------------|--------------------|----------------------|---------------------|--------------------------|-----------------------------|--------------------------|
| 2015-2016 | 0            | -1               | -1                     | 66             | 1                  | 3                    | 14                  | 84                       | -129                        | -45                      |
| 2016-2017 | 0            | -2               | -2                     | 70             | 4                  | 2                    | 33                  | 109                      | -180                        | -71                      |
| 2017-2018 | 0            | -2               | -2                     | 46             | 0                  | 1                    | 2                   | 49                       | -107                        | -58                      |
| 2018-2019 | 0            | -1               | -1                     | 48             | 0                  | 3                    | 1                   | 52                       | -149                        | -97                      |
| 2019-2020 | 0            | 0                | 0                      | 43             | 0                  | 1                    | 3                   | 47                       | -113                        | -66                      |
| Average   | 0            | -1               | -1                     | 55             | 1                  | 2                    | 11                  | 68                       | -136                        | -67                      |