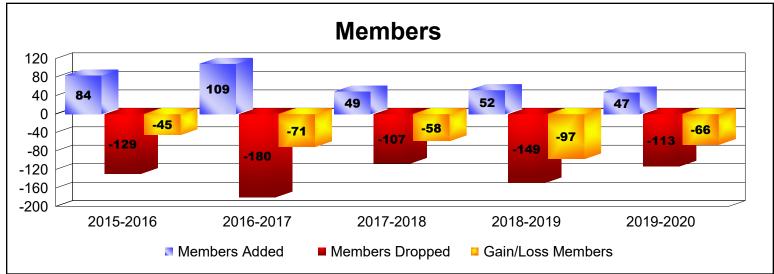

District 107 G

As of June 2020 Cumulative

| Year      | New<br>Clubs | Dropped<br>Clubs | Gain/<br>Loss<br>Clubs | New<br>Members | Charter<br>Members | Reinstate<br>Members | Transfer<br>Members | Total<br>Member<br>Added | Total<br>Members<br>Dropped | Gain/<br>Loss<br>Members |
|-----------|--------------|------------------|------------------------|----------------|--------------------|----------------------|---------------------|--------------------------|-----------------------------|--------------------------|
| 2015-2016 | 0            | -1               | -1                     | 66             | 1                  | 3                    | 14                  | 84                       | -129                        | -45                      |
| 2016-2017 | 0            | -2               | -2                     | 70             | 4                  | 2                    | 33                  | 109                      | -180                        | -71                      |
| 2017-2018 | 0            | -2               | -2                     | 46             | 0                  | 1                    | 2                   | 49                       | -107                        | -58                      |
| 2018-2019 | 0            | -1               | -1                     | 48             | 0                  | 3                    | 1                   | 52                       | -149                        | -97                      |
| 2019-2020 | 0            | 0                | 0                      | 43             | 0                  | 1                    | 3                   | 47                       | -113                        | -66                      |
| Average   | 0            | -1               | -1                     | 55             | 1                  | 2                    | 11                  | 68                       | -136                        | -67                      |